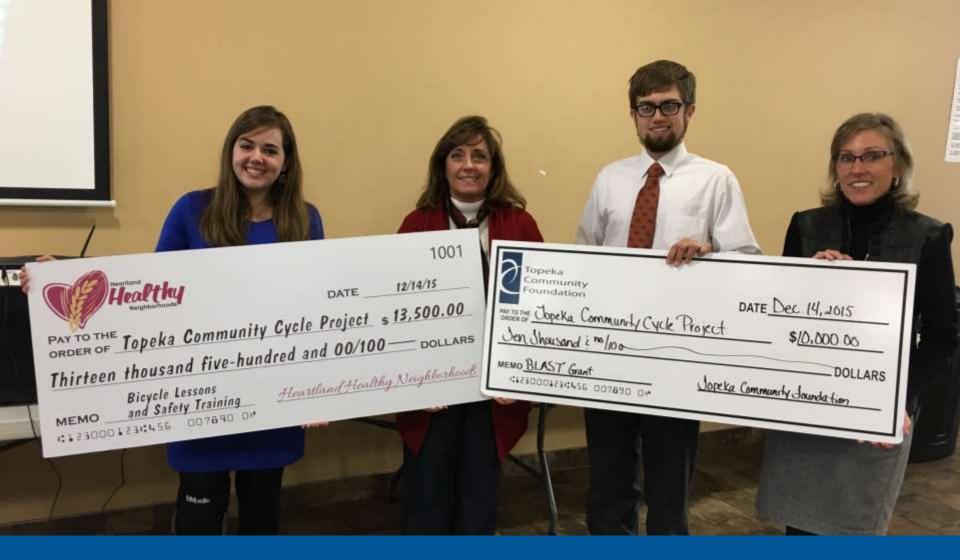

### Mother Teresa's Farmers Market

Mother Teresa of Calcutta Catholic Church: 2014 NW 46<sup>th</sup> St., Topeka, KS 66618 Saturdays: 8:30-11:30am

**Complete Streets** \$13,500 to Bike Education Program